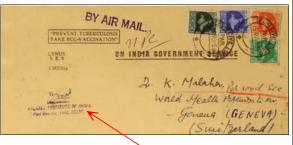

## HS-1

Cancel: Delhi Civil Lines: Novem-

ber 15, 1958

Notes: handstamp HS-1 on official use cover with printed tuberculosis message; addressed to WHO office in Geneva

Price: D

| 1 | Checklist: |
|---|------------|
|   |            |
|   |            |
|   |            |
|   |            |
|   |            |
|   |            |
|   |            |
|   |            |
|   |            |
|   |            |
|   |            |
|   |            |
|   |            |
|   |            |
|   |            |
|   |            |
|   |            |
|   |            |